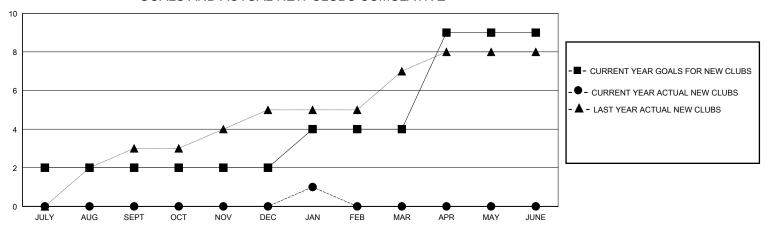

## GOALS AND ACTUAL NEW CLUBS CUMULATIVE

## MONTHLY MEMBERSHIP PROGRESS REPORT

District 315B1

GMT: LOCATION REP OF BANGLADESH GMT CA

| Clubs         |               |             |               | Members               |                       |                         |                                                    |  |
|---------------|---------------|-------------|---------------|-----------------------|-----------------------|-------------------------|----------------------------------------------------|--|
|               | RESULTS FOR   | R 2023-2024 |               | RESULTS FOR 2023-2024 |                       |                         |                                                    |  |
| QUARTER       | NEW CLUB GOAL | NEW CLUBS   | DROPPED CLUBS | QUARTER MEMB          | ER GROWTH NET<br>GOAL | MEMBER GROWTH<br>ACTUAL | DROPPED<br>MEMBERS ACTUAL<br>(including transfers) |  |
| JULY/AUG/SEPT | 2             | 0           | 0             | JULY/AUG/SEPT         | 20                    | 31                      | 17                                                 |  |
| OCT/NOV/DEC   | 0             | 0           | 2             | OCT/NOV/DEC           | 15                    | 14                      | 51                                                 |  |
| JAN/FEB/MAR   | 2             | 1           | 0             | JAN/FEB/MAR           | 20                    | 91                      | 18                                                 |  |
| APR/MAY/JUNE  | 5             | 0           | 0             | APR/MAY/JUNE          | 30                    | 0                       | 0                                                  |  |