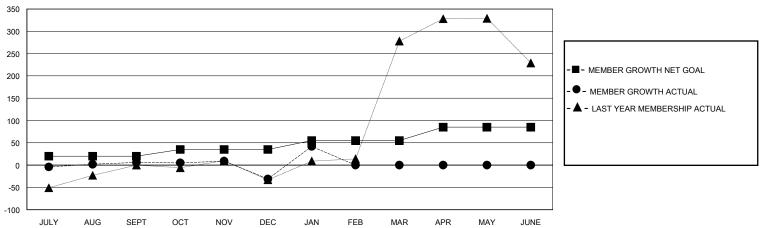

## GOALS AND ACTUAL MEMBERS CUMULATIVE

| DROPPED CLUBS: 2  DROPPED MEMBERS |    | 29 CLUBS OF 134 ADDED 1 OR MORE<br>NEW MEMBERS | GENDER DISTRIBUTION  MALE 2,535 (82.90%)  FEMALE 523 (17.10%) |  |     |
|-----------------------------------|----|------------------------------------------------|---------------------------------------------------------------|--|-----|
| DECEASED                          | 1  | CLICK HERE FOR CUMULATIVE                      | TOTAL FAMILY UNIT MEMBERS                                     |  | 621 |
| CLUB CANCELLED 40 OTHER 45        |    | MEMBERSHIP DATA                                | FAMILY MEMBERS PAYING HALF                                    |  | 446 |
| TOTAL                             | 86 |                                                | 5020                                                          |  |     |

## MONTHLY MEMBERSHIP PROGRESS REPORT

District 315B1

GMT: LOCATION REP OF BANGLADESH GMT CA

| Clubs         |               |             |               | Members               |                       |                         |                                                    |  |
|---------------|---------------|-------------|---------------|-----------------------|-----------------------|-------------------------|----------------------------------------------------|--|
|               | RESULTS FOR   | R 2023-2024 |               | RESULTS FOR 2023-2024 |                       |                         |                                                    |  |
| QUARTER       | NEW CLUB GOAL | NEW CLUBS   | DROPPED CLUBS | QUARTER MEMB          | ER GROWTH NET<br>GOAL | MEMBER GROWTH<br>ACTUAL | DROPPED<br>MEMBERS ACTUAL<br>(including transfers) |  |
| JULY/AUG/SEPT | 2             | 0           | 0             | JULY/AUG/SEPT         | 20                    | 31                      | 17                                                 |  |
| OCT/NOV/DEC   | 0             | 0           | 2             | OCT/NOV/DEC           | 15                    | 14                      | 51                                                 |  |
| JAN/FEB/MAR   | 2             | 1           | 0             | JAN/FEB/MAR           | 20                    | 91                      | 18                                                 |  |
| APR/MAY/JUNE  | 5             | 0           | 0             | APR/MAY/JUNE          | 30                    | 0                       | 0                                                  |  |